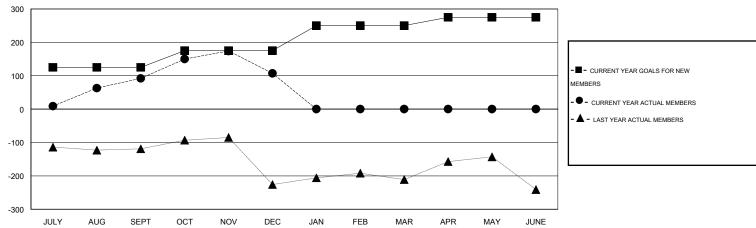

## LOCATION INDIA

| $\sim$ |     | - | $\sim$ | ١.  | 4  |
|--------|-----|---|--------|-----|----|
| ( - 1  | N/I |   | C.L    | 4 ' | () |

|                       |                  | Clubs     |                  |                  |               |                    | Members                             |                    |                  |
|-----------------------|------------------|-----------|------------------|------------------|---------------|--------------------|-------------------------------------|--------------------|------------------|
| RESULTS FOR 2015-2016 |                  |           |                  |                  | RESU          | JLTS FOR 2015-2016 |                                     |                    |                  |
| QUARTER               | NEW CLUB<br>GOAL | NEW CLUBS | DROPPED<br>CLUBS | NET<br>GAIN/LOSS | QUARTER       | NEW MEMBER<br>GOAL | CHARTER AND<br>NEW MEMBERS<br>ADDED | DROPPED<br>MEMBERS | NET<br>GAIN/LOSS |
| JULY/AUG/SEPT         | 3                | 1         | 0                | 1                | JULY/AUG/SEPT | 125                | 165                                 | 73                 | 92               |
| OCT/NOV/DEC           | 2                | 0         | 2                | -2               | OCT/NOV/DEC   | 50                 | 110                                 | 95                 | 15               |
| JAN/FEB/MAR           | 2                | 0         | 0                | 0                | JAN/FEB/MAR   | 75                 | 0                                   | 0                  | 0                |
| APR/MAY/JUNE          | 2                | 0         | 0                | 0                | APR/MAY/JUNE  | 25                 | 0                                   | 0                  | 0                |

## GOALS AND ACTUAL MEMBERS CUMULATIVE

| DROPPED CLUBS: 2 |     | 41 CLUBS OF 64 ADDED 1 OR MORE<br>NEW MEMBERS | GENDER DISTRIBUTION  MALE 1,971 (75.90%) |              |     |
|------------------|-----|-----------------------------------------------|------------------------------------------|--------------|-----|
| DROPPED MEMBERS  |     |                                               | FEMALE                                   | 626 (24.10%) |     |
| DECEASED         | 2   | CLICK HERE FOR HEALTH                         |                                          |              | 000 |
| CLUB CANCELLED   | 37  | ASSESSMENT DATA                               | FAMILY UNIT MEMBERS                      |              | 980 |
| OTHER            | 129 |                                               | HEAD OF HOUSEHOLD                        |              | 478 |
| TOTAL            | 168 |                                               | NON-HEAD OF HOUSEHOL                     | D            | 502 |