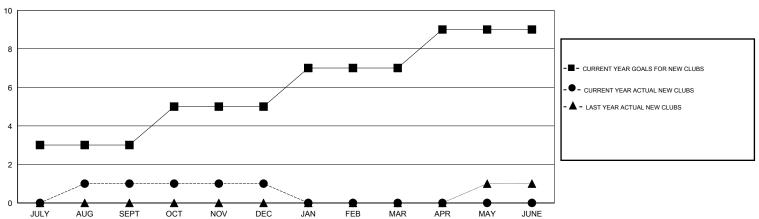

## LOCATION INDIA

| $\sim$ |     | - | $\sim$ | ١.  | 4  |
|--------|-----|---|--------|-----|----|
| ( - 1  | N/I |   | C.L    | 4 ' | () |

|                       |                  | Clubs     |                  |                  |               |                    | Members                             |                    |                  |
|-----------------------|------------------|-----------|------------------|------------------|---------------|--------------------|-------------------------------------|--------------------|------------------|
| RESULTS FOR 2015-2016 |                  |           |                  |                  | RESU          | JLTS FOR 2015-2016 |                                     |                    |                  |
| QUARTER               | NEW CLUB<br>GOAL | NEW CLUBS | DROPPED<br>CLUBS | NET<br>GAIN/LOSS | QUARTER       | NEW MEMBER<br>GOAL | CHARTER AND<br>NEW MEMBERS<br>ADDED | DROPPED<br>MEMBERS | NET<br>GAIN/LOSS |
| JULY/AUG/SEPT         | 3                | 1         | 0                | 1                | JULY/AUG/SEPT | 125                | 165                                 | 73                 | 92               |
| OCT/NOV/DEC           | 2                | 0         | 2                | -2               | OCT/NOV/DEC   | 50                 | 110                                 | 95                 | 15               |
| JAN/FEB/MAR           | 2                | 0         | 0                | 0                | JAN/FEB/MAR   | 75                 | 0                                   | 0                  | 0                |
| APR/MAY/JUNE          | 2                | 0         | 0                | 0                | APR/MAY/JUNE  | 25                 | 0                                   | 0                  | 0                |

#### GOALS AND ACTUAL NEW CLUBS CUMULATIVE